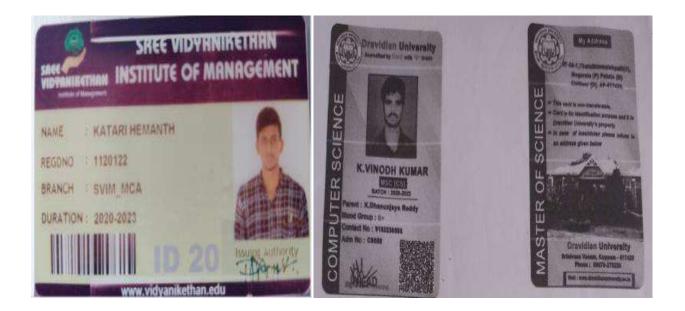

course.
- 2 The certificates which were not submitted at the time of Counseling should be submitted in the College / University.
- 3 If any Candidate is not sanctioned the course fee amount from the Department of Social Welfare, Andhra Pradesh, he /she has to pay the prescribed course fee.
- 4 Any Change / Modifications regarding Course fee, the students are instructed to contact DOA Office: 08772248589.
- 5 Only limited hostel accomodation for those who admitted in campus colleges for the year 2020-21.
- 6 Second PG students are not eligible for Fee reiumbursement, they have to pay full fee at the time of admission and there is no hostel accomodation for Second PG students.
- 7 This receipt must be retained till the end of the course.

S. Lohitha SIGNATURE OF CANDIDATE

MULLIMM















| the second se