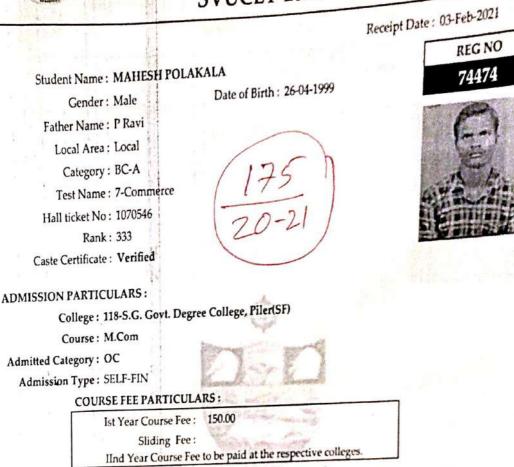

P.Maherandio

SIGNATURE OF DIRECTOR / NOMINEE

NMMM

Receipt Date : 02-Feb-2021 **REG NO** Student Name : PRAKASH PILLI 70739 Gender : Male Date of Birth : 24-07-2000 Father Name : PILLI SREERAMULU Local Area : Local Category : BC-A Test Name : 7-Commerce Hall ticket No: 1070758 Rank: 605 Caste Certificate : Verified **ADMISSION PARTICULARS:** College : 118-S.G. Govt. Degree College, Piler(SF) Course : M.Com Admitted Category: BCA Admission Type : SELF-FIN **COURSE FEE PARTICULARS:** Ist Year Course Fee : 150.00 Sliding Fee: IInd Year Course Fee to be paid at the respective colleges PARTICULARS OF FEE PAID ; Fee Dale Bank Transaction ID