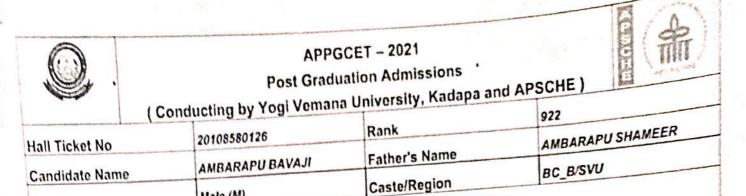

### Male (M) PROVISIONAL ALLOTMENT ORDER( For APPGCET-2021 CANDIDATES )

This is to inform that the options exercised by the candidate have been processed based on merit, rank, local area, sex, category, Special Reservation Category (CAP/PH/NCC/SPORTS) etc and the candidate has been allotted a seat in

S.G. Govt. Degree College, Piler, (SGDC), PILER

in M.Com., (PG058) under BC\_B\_GEN\_UR category.

Tuition Fee fixed for the college/course is Rs. 22140/-.

Tuition fee to be paid by the candidate at the time of admission is Rs. 0/-.\*\*

"Tuition fee exempted under fee reimbursement category.

Tution fee exempted under fee reimbursement category the students belonging to SC/ST/BC/EBC/Disabled/Minority categories will be considered for Full Reimbursement of Tuition Fee under Jagananna Vidya Deevana (RTF) scheme subject to verification and eligibility criteria prescribed by State Government of Andhra Pradesh vide G.O.M.S.NO:66 dated 08/09/2010 of Social welfare (SW.EDN.2) Dept., G.O.M.S.NO:115 dated 13/11/2019 of Social Welfare (EDN) Dept., G.O.M.S.NO:72 dated 18//0/2014 of social welfare(SW.EDN.2) department, G.O.Ms.No.77 Social Welfaredept., dated 25.12.2020 and relevant instructions issued by Social Welfare and Higher Education Dept., Govt. of A.P. from time to time. In the event of the candidate found not eligible for fee reimbursement at a later date, the candidate shall have to pay the total fee as prescribed by the Competent authority.

You are eligible for tution fee reimbursement under the Jagananna Vidya Deevana Scheme. The tuition fee will be paid to your mother s bank account in four quarters. Hence, you are requested to pay the tuition fee amount within one week to the college from the date of receiving the tution fee amount from the Government.