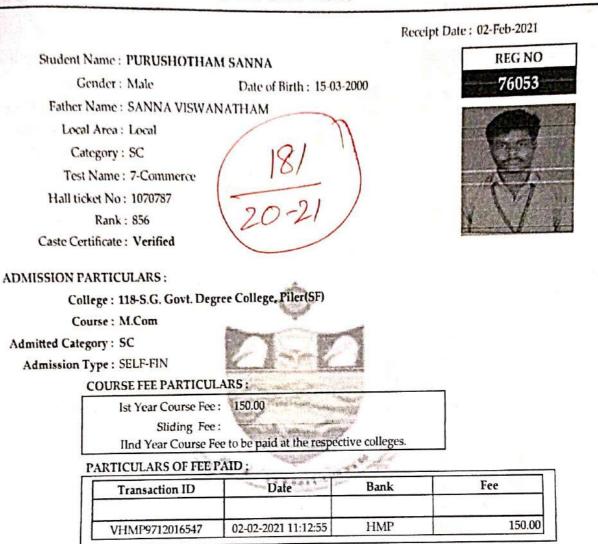

#### CONVENOR APPGCET-2021 ADMISSIONS

\*\*\* This computer generated Provisional Allotment Order does not require any authentication. \*\*\*

PARTICILLARS OF FEE PAID :

| Transaction ID | Date                | Bank | Fee    |
|----------------|---------------------|------|--------|
|                |                     | SM2  | 150.00 |
| VSM29715364475 | 03-02-2021 11:38:01 | 5/12 |        |

Note :

1

The above admission is subject to fulfillment of eligibility criteria. If the candidate is found ineligible, the admission will automatically get cancelled at any stage during the course.

- 2 The certificates which were not submitted at the time of Counseling should be submitted in the College / University.
- 3 If any Candidate is not sanctioned the course fee amount from the Department of Social Welfare, Andhra Pradesh, he /she has to pay the prescribed course fee.
- 4 Any Change / Modifications regarding Course fee, the student are instructed to contact DOA Office: 08772248589.

5 Only limited hostel accomodation for those who admitted in campus colleges for the year 2020-21.

- 6 2nd PG students are not eligible for Fee reiumbursement, they have to pay full fee at the time of admission and there is no hostel accomodation for 2nd PG students.
- 7 This receipt must be retained till the end of the course.

P.Maherandio

SIGNATURE OF DIRECTOR / NOMINEE

NMMM

Receipt Date : 02-Feb-2021 **REG NO** Student Name : PRAKASH PILLI 70739 Gender : Male Date of Birth : 24-07-2000 Father Name : PILLI SREERAMULU Local Area : Local Category : BC-A Test Name : 7-Commerce Hall ticket No: 1070758 Rank: 605 Caste Certificate : Verified **ADMISSION PARTICULARS:** College : 118-S.G. Govt. Degree College, Piler(SF) Course : M.Com Admitted Category: BCA Admission Type : SELF-FIN **COURSE FEE PARTICULARS:** Ist Year Course Fee : 150.00 Sliding Fee: IInd Year Course Fee to be paid at the respective colleges PARTICULARS OF FEE PAID ; Fee Dale Bank Transaction ID