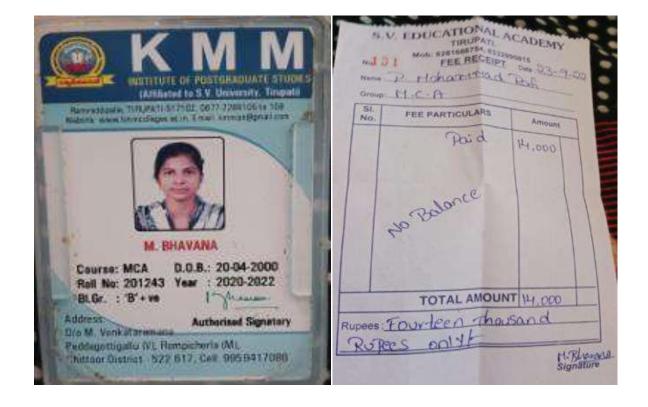

he course.
- 2 The certificates which were not submitted at the time of Counseling should be submitted in the College / University.
- 3 If any Candidate is not sanctioned the course fee amount from the Department of Social Welfare, Andhra Pradesh, he /she has to pay the prescribed course fee.
- 4 Any Change / Modifications regarding Course fee, the students are instructed to contact DOA Office: 08772248589.
- 5 Only limited hostel accomodation for those who admitted in campus colleges for the year 2020-21.
- 6 Second PG students are not eligible for Fee reiumbursement, they have to pay full fee at the time of admission and there is no hostel accomodation for Second PG students.
- 7 This receipt must be retained till the end of the course.

S. Lohitha SIGNATURE OF CANDIDATE

MULLIMM















| the second se