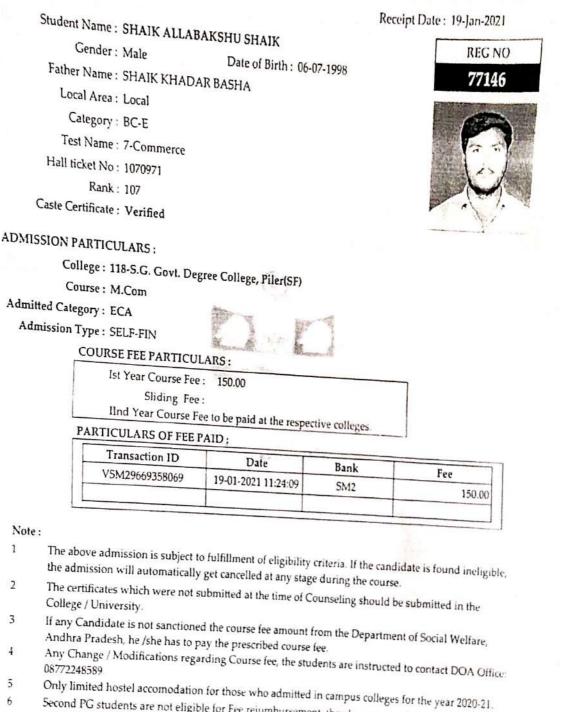

# MMMM

Student Name : SHAIK ALLABAKSHU SHAIK **REG NO** Gender : Male Date of Birth : 06-07-1998 77146 Father Name : SHAIK KHADAR BASHA Local Area : Local Category : BC-E Test Name : 7-Commerce Hall ticket No: 1070971 Rank: 107 Caste Certificate : Verified ADMISSION PARTICULARS : College : 118-S.G. Govt. Degree College, Piler(SF) Course : M.Com Admitted Category : ECA Admission Type : SELF-FIN **COURSE FEE PARTICULARS:** Ist Year Course Fee: 150.00 Sliding Fee: IInd Year Course Fee to be paid at the respective colleges.

| Transaction ID | Date | Bank |  |
|----------------|------|------|--|
|----------------|------|------|--|

Note :

- The above admission is subject to fulfillment of eligibility criteria. If the candidate is found ineligible, 1 the admission will automatically get cancelled at any stage during the course.
- The certificates which were not submitted at the time of Counseling should be submitted in the 2 College / University.
- 3 If any Candidate is not sanctioned the course fee amount from the Department of Social Welfare, Andhra Pradesh, he /she has to pay the prescribed course fee.
- Any Change / Modifications regarding Course fee, the students are instructed to contact DOA Office: 4 08772248589.
- Only limited hostel accomodation for those who admitted in campus colleges for the year 2020-21. 5
- Second PG students are not eligible for Fee reiumbursement, they have to pay full fee at the time of 6 admission and there is no hostel accomodation for Second PG students.
- This receipt must be retained till the end of the course. 7

C. Allebols SIGNATURE OF CANDIDATE

Note :

- The above admission is subject to fulfillment of eligibility criteria. If the candidate is found ineligible, the admission will automatically get cancelled at any stage during the course. 1
- The certificates which were not submitted at the time of Counseling should be submitted in the 2
- If any Candidate is not sanctioned the course fee amount from the Department of Social Welfare, 3
- Andhra Pradesh, he /she has to pay the prescribed course fee. Any Change / Modifications regarding Course fee, the students are instructed to contact DOA Office: 4
- Only limited hostel accomodation for those who admitted in campus colleges for the year 2020-21.
- Second PG students are not eligible for Fee reiumbursement, they have to pay full fee at the time of 5
- admission and there is no hostel accomodation for Second PG students. 6
- This receipt must be retained till the end of the course. 7