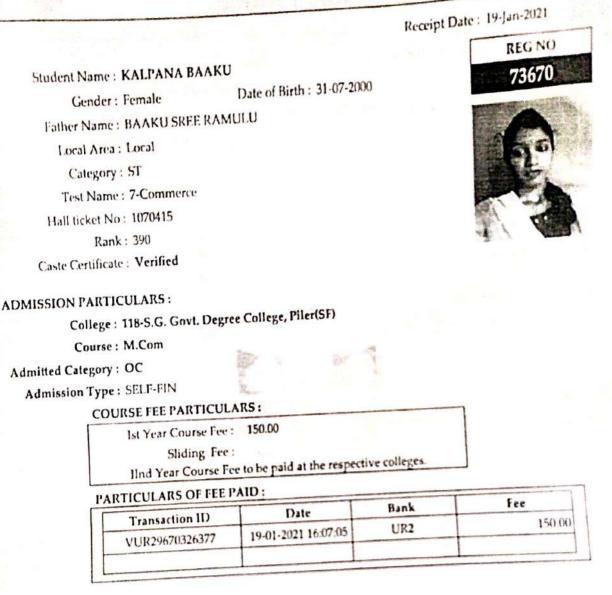

WWWW

B. Kalpana SIGNATURE OF CANDIDATE

Note:

- The above admission is subject to fulfillment of eligibility criteria. If the candidate is found ineligible, 1 the admission will automatically get cancelled at any stage during the course.
- The certificates which were not submitted at the time of Counseling should be submitted in the 2 College / University.
- If any Candidate is not sanctioned the course fee amount from the Department of Social Welfare, 3 Andhra Pradesh, he /she has to pay the prescribed course fee.
- Any Change / Modifications regarding Course fee, the students are instructed to contact DOA Office: 4 08772248589.
- Only limited hostel accomodation for those who admitted in campus colleges for the year 2020-21. 5
- Second PG students are not eligible for Fee reiumbursement, they have to pay full fee at the time of 6 admission and there is no hostel accomodation for Second PG students.
- This receipt must be retained till the end of the course. 7