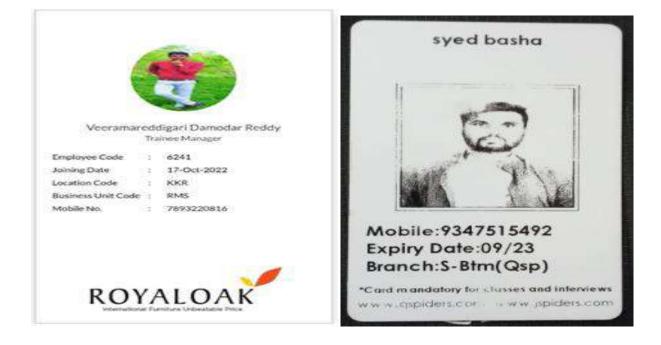

ng the course.
- 2 The certificates which were not submitted at the time of Counseling should be submitted in the College / University.
- 3 If any Candidate is not sanctioned the course fee amount from the Department of Social Welfare, Andhra Pradesh, he /she has to pay the prescribed course fee.
- 4 Any Change / Modifications regarding Course fee, the students are instructed to contact DOA Office: 08772248589.
- 5 Only limited hostel accomodation for those who admitted in campus colleges for the year 2020-21.
- 6 Second PG students are not eligible for Fee reiumbursement, they have to pay full fee at the time of admission and there is no hostel accomodation for Second PG students.
- 7 This receipt must be retained till the end of the course.

S. Lohitha SIGNATURE OF CANDIDATE

MULLIMM















| the second se