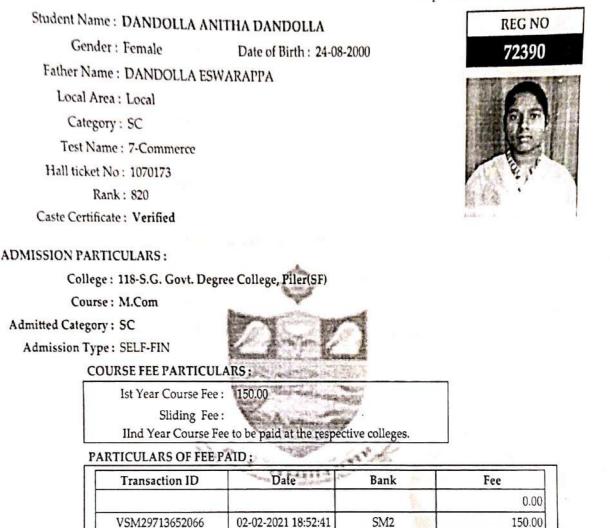

P.Maherandio

SIGNATURE OF DIRECTOR / NOMINEE

NMMM

Receipt Date : 02-Feb-2021 **REG NO** Student Name : PRAKASH PILLI 70739 Gender : Male Date of Birth : 24-07-2000 Father Name : PILLI SREERAMULU Local Area : Local Category : BC-A Test Name : 7-Commerce Hall ticket No: 1070758 Rank: 605 Caste Certificate : Verified **ADMISSION PARTICULARS:** College : 118-S.G. Govt. Degree College, Piler(SF) Course : M.Com Admitted Category: BCA Admission Type : SELF-FIN **COURSE FEE PARTICULARS:** Ist Year Course Fee : 150.00 Sliding Fee: IInd Year Course Fee to be paid at the respective colleges PARTICULARS OF FEE PAID ; Fee Dale Bank Transaction ID