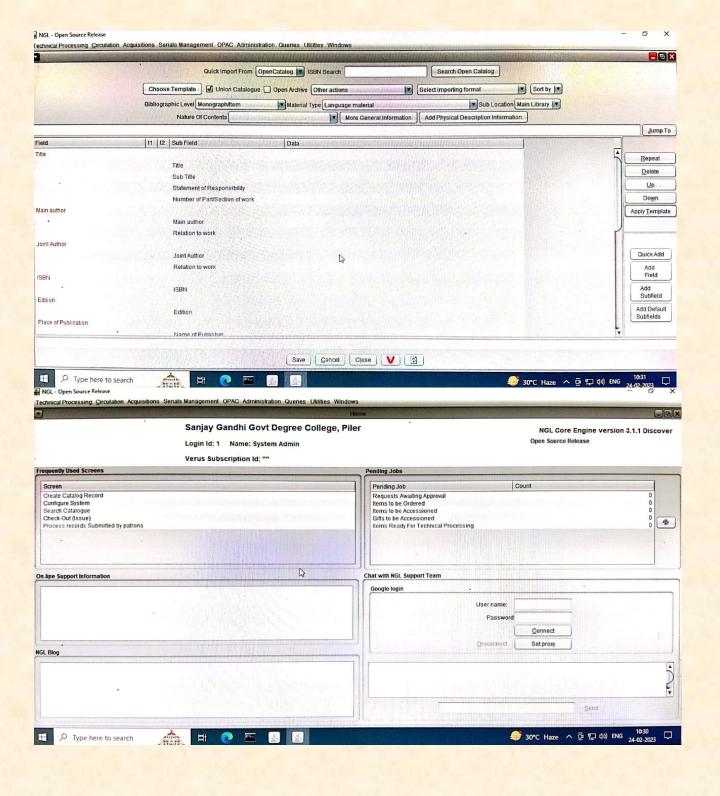

## Integrated Library Management System (ILMS)

- 1. NEWGEN LIB Software
- 2. Library
- 3. Student Log History

PRINCIPAL S.G.Govt. Degree College Piler, Chittoor(Dt)