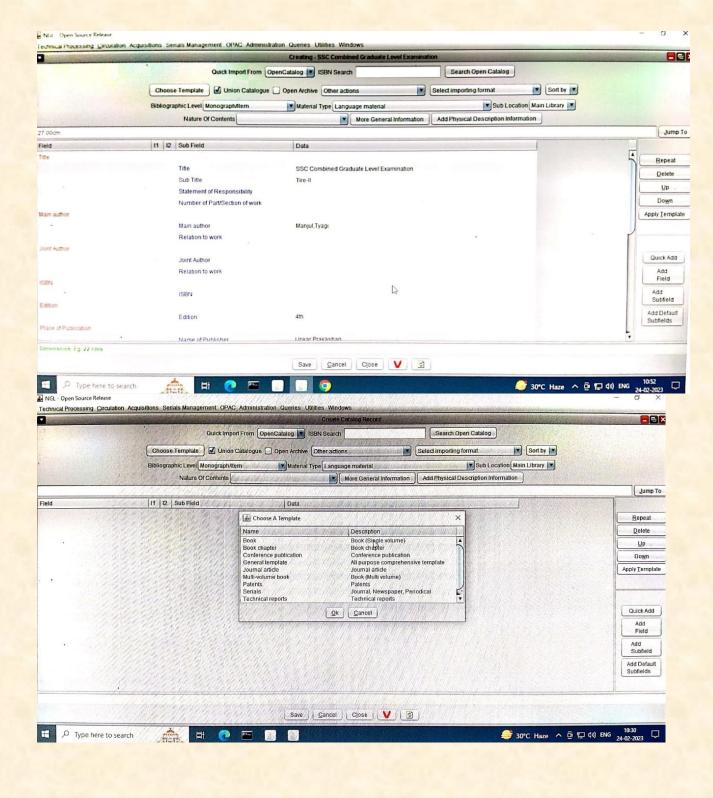

## Integrated Library Management System (ILMS)

- 1. NEWGEN LIB Software
- 2. Library
- 3. Student Log History

PRINCIPAL S.G.Govt. Degree College Piler, Chittoor(Dt)