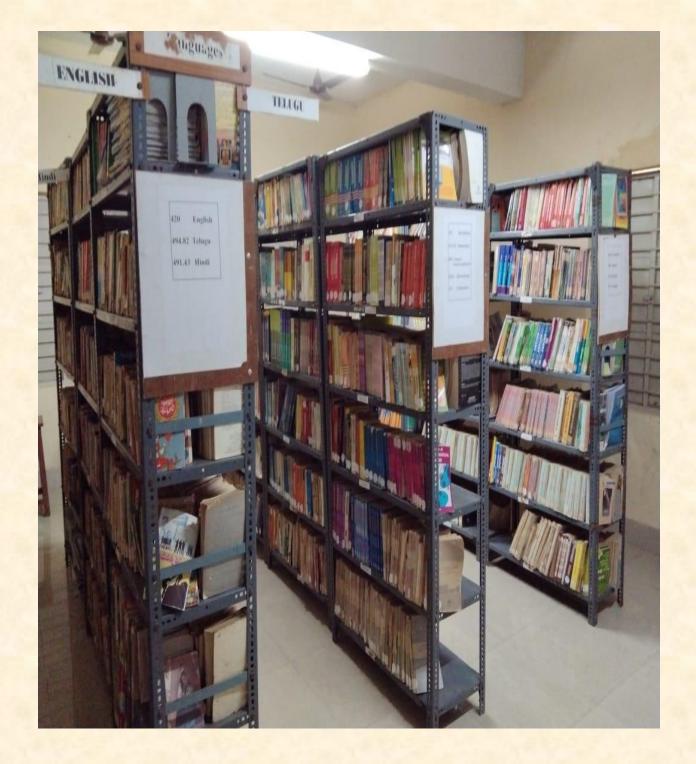

## Integrated Library Management System (ILMS)

- 1. NEWGEN LIB Software
- 2. Library
- 3. Student Log History

PRINCIPAL S.G.Govt. Degree College Piler, Chittoor(Dt)