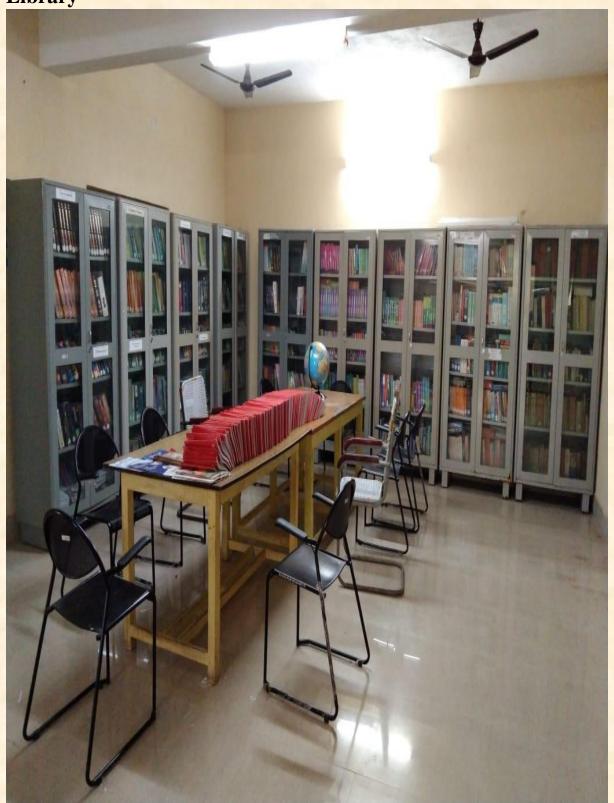

## Integrated Library Management System (ILMS)

- 1. NEWGEN LIB Software
- 2. Library
- 3. Student Log History

PRINCIPAL S.G.Govt. Degree College Piler, Chittoor(Dt)