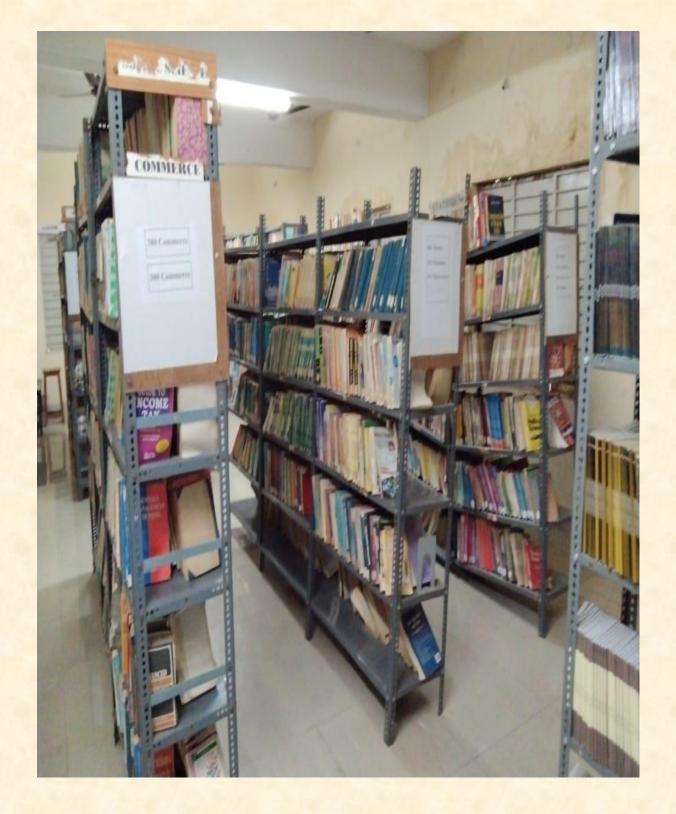

## Integrated Library Management System (ILMS)

- 1. NEWGEN LIB Software
- 2. Library
- 3. Student Log History

PRINCIPAL S.G.Govt. Degree College Piler, Chittoor(Dt)