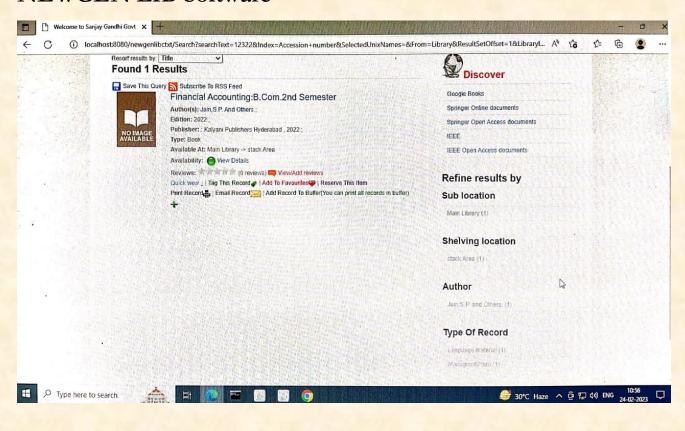

## Integrated Library Management System (ILMS)

- 1. NEWGEN LIB Software
- 2. Library
- 3. Student Log History

PRINCIPAL S.G.Govt. Degree College Piler, Chittoor(Dt)

## **NEWGEN LIB Software**

Library

**Student Log Entry** 

| 1 1 1 1 1 1                            |                 |           |        | 0223                        |
|----------------------------------------|-----------------|-----------|--------|-----------------------------|
| Name of The Student                    | class           | Fin       | ne     | signature:                  |
| SAUSTICA CONSTROL                      | II BSC MSCS     | 10:07     | 10:30  | s-nishan basha              |
| s. TRfan                               | Ist Brook CAN   | 10:09     | 10,30  | S. Tolled                   |
| 2 S. Impan                             | 384 B.S.C.      | 10109     | 10:39  | 3 Temme                     |
| by Callanhitha                         |                 |           |        | +laush Thou                 |
| 05 S. Grayathari                       |                 |           |        | 5 Gayathoni                 |
| 66 K. Navasree                         | River 2nd       | 12-07     | 12:30  | K. Navya Sree               |
| 07. S. Rushre                          | Brown           | 12-07     | 12:31  | 1. Bushre                   |
| or M. Sreedharraik                     | BV80, 24        | 12:07     | 12137  | M. Sreedhames               |
| og. a. Lewanya                         | Buokind         | 12.08     | 12:33  | a lavoneyer                 |
| 10. S. Caleshni den                    | BSC. PMT        | 12:21     | 1:04   | Blat Mukoley                |
| 11. S. Pavani                          | BISC - PMTT     | 12:21     | (:ou   | s. Pavani                   |
| a N. Silpa                             | BSG, PHT        | 12121     | 1:04   | N. silpa -                  |
| 13. Disri Anjali                       | B. S. (BZC)     | 12.26     | 1:04   | Desi Anjali g               |
| 14. D. Yasworth                        | to 5007         | 13:25     | 12:57  | 3. Joseph                   |
| 5. Alayan.                             | - noncent       | - CAFTE   | 1:30   | 6-hkalyger                  |
| 16. V. Bour                            | III por luct    | 2:00      | 17:08  | 1000                        |
| 17 M. Vasu                             | TO BALHEJ       | 2:03      | 2:45   | M. Vasu                     |
| 18 N. HOWDAIAH                         | IN RALBET       | 2,00      | 2 . 45 | N. BONDAIAH                 |
| 19 12 porasond                         |                 |           |        | S. Propod<br>S. Poyed Rahan |
| & sisyed Boston                        | 30 8Y (H.F.)    | 2.00      | 0'45   | a Cavendra Gener            |
| 21. D. Devendya Kuma)                  |                 |           |        |                             |
| D. N. Varnei králma                    |                 |           |        |                             |
| 83 M. Obulesh                          | Carridge Male   | D 2 2 000 | 065    |                             |
| 24. P. Simila                          |                 | 10 10 1   | 9.50   | CI SAME DIATE               |
| 25 J. Suethan                          |                 | 2:00      | 3:30   | S. Karlyuma 12              |
| 26 S.Kalishma                          | CG.             | 20.5      | 3:30   | P. LIKNITIA                 |
| 27 P. Likhitha                         |                 | 3 200     | 2.2    | I LA TIGHT NO               |
| 28   Contontha                         | THE BYOCK F-P-7 | 3:08      | 3.54   | A Taya Turn                 |
| 29. A chya Jostra Si                   | HI Bret FP      | 3:0       | 7 3.40 | P. Maga & husham            |
| 30 P. Naga Bhishan 31 N. Reddi Aravind | III BINCEP      | 73:10     | 7:46   | Poorna la Tha:              |
| 2. 1                                   | IN BURGER       | 3:20      | 3:50   | 01.0                        |
| 33 C Doddona                           | 11132.0         |           |        | la chavarata a.             |
| 34. K. chandrided                      | 111 82.0        | 320       | 3 55   |                             |