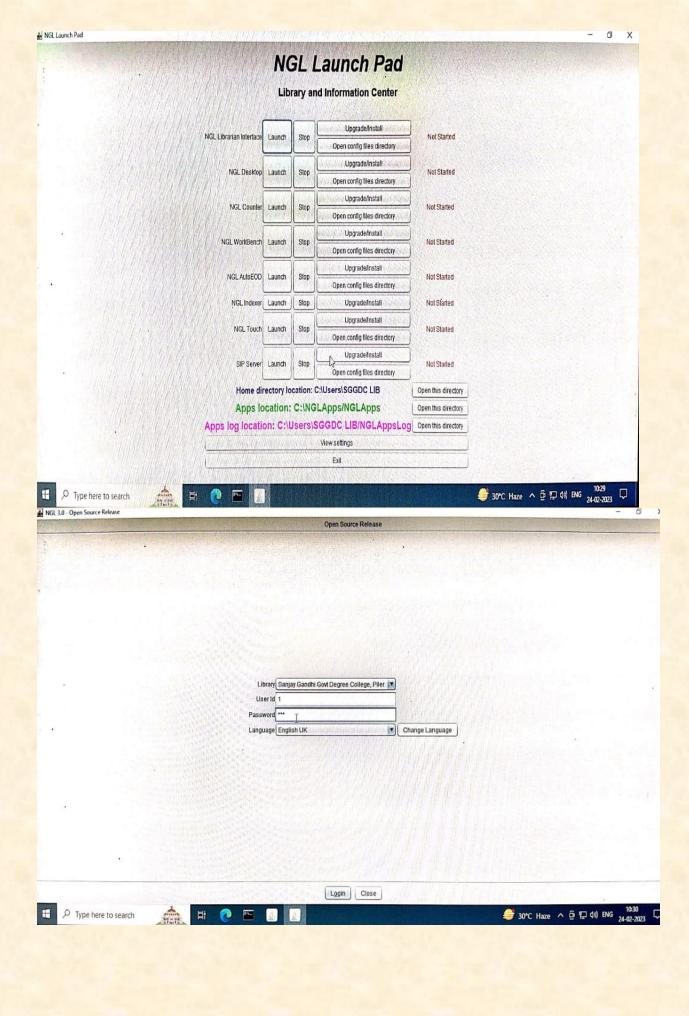

## Integrated Library Management System (ILMS)

- 1. NEWGEN LIB Software
- 2. Library
- 3. Student Log History

PRINCIPAL S.G.Govt. Degree College Piler, Chittoor(Dt)