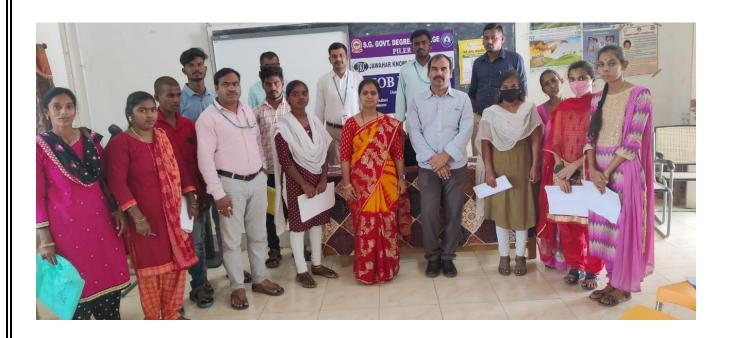

#### **Report of Job Drive**

The Job Drive Conducted on 27-04-2022 at SG Govt Degree College, Piler. The registration had started at 10'O Clock and closed at 12' O Clock. Overall 42 students are registered and they were from all JKC Students, non JKC Students of our College and Other Colleges of Chittoor Dist.

#### Job Drive Photos:

Principal Dr. M. Sudhakara Reddy addressing the Students

HR of Appollo Pharmacy Explaining about the Job