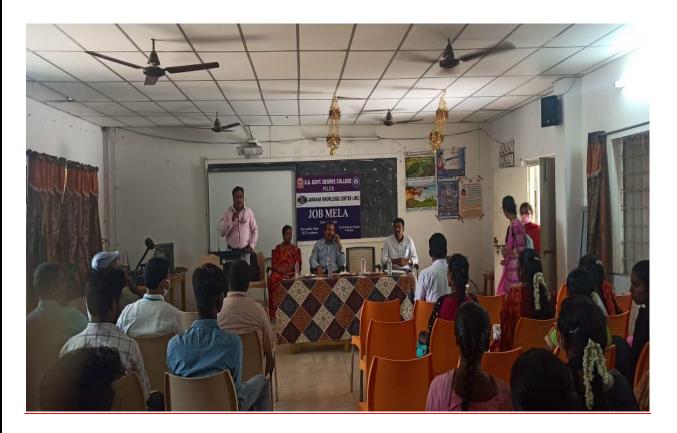

#### Job Drive Photos:

Principal Dr. M. Sudhakara Reddy addressing the Students

HR of Appollo Pharmacy Explaining about the Job