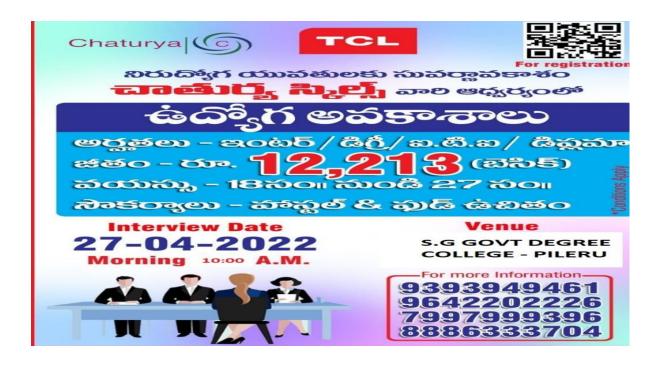

# 27న పీలేరులో...

పీలేరు, ఏట్రిల్ 24: పీలేరులోని సంజయ్గాంధీ ప్రభుత్వ డిగ్రీ కళాశాలలో జేకేసీ ఆధ్వర్యంలో ఈ నెల 27న జాబ్మేహా నిర్వ హించనున్నట్లు టిన్సిపాల్ డాక్టర్ ఎం. సుధాకర్రెడ్డి తెలిపారు. ఈ జాబ్మేహిలలో అఫోలో ఫార్మసీ ప్రతినిధులు పాల్గొని ఇం టర్యూల ద్వారా ఉడ్యోగాలకు అభ్యర్థులను ఎంపిక చేయనున్న ట్లు వివరించారు. పదోతరగతి, ఇంటర్, డిగ్రీ, బీఫార్మసీ, ఎంఫార్మసీ పూర్తి చేసి 19-35 సంవత్సరాల మధ్య వయసు కలి గి ఉండాలన్నారు. ఉద్యోగాలకు ఎంపికైన వారికి నెలకు రూ. 10వేల నుంచి రూ.16వేలు, ఇతర అలవెన్సులు ఇస్తారన్నారు. ఫార్మా సిస్టు, రిటైల్ ఫార్మసీటైనీ, టెక్నికల్ టైనర్, రిక్రూటర్ పోస్టులకు ఎంపిక చేయనున్నట్లు, వివరాలకు 8801325220, 9989796815 మొబైల్ నంబర్ల ద్వారా సంప్రదించాలని సూచించారు.