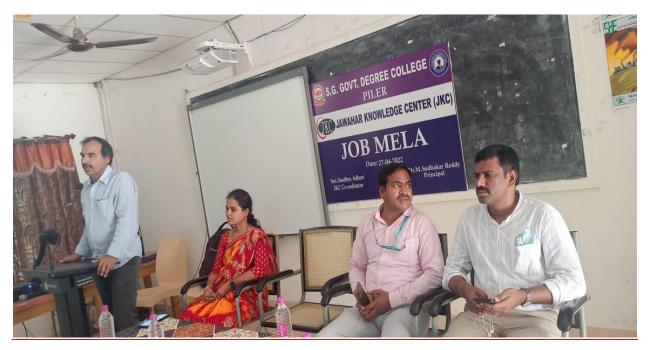

#### Job Drive Photos:

Principal Dr. M. Sudhakara Reddy addressing the Students

HR of Appollo Pharmacy Explaining about the Job