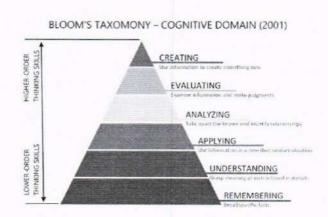

### Mechanism of internal/external assessment

- 1. Continuous Internal Evaluation (CIE) Register
- 2. SOP issued by CCE
- 3. Model Format given by CCE

PRINCIPAL S.G.Govt. Degree College Piler, Chittoor(Dt)